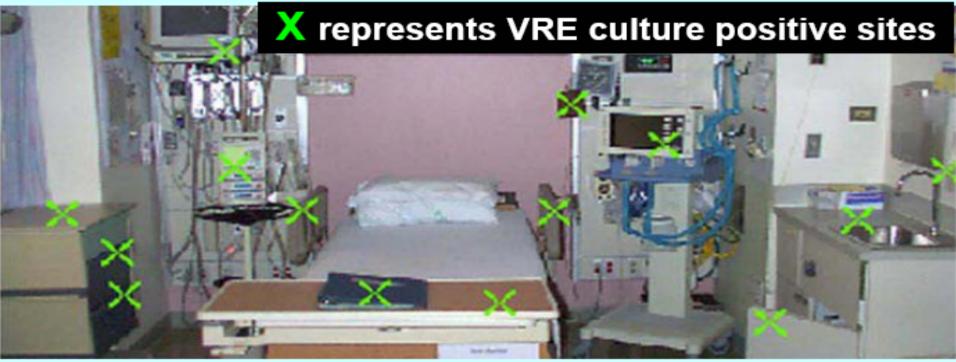

### The Inanimate Environment Can Facilitate Transmission

#### ~ Contaminated surfaces increase cross-transmission ~

Abstract: The Risk of Hand and Glove Contamination after Contact with a VRE (+) Patient Environment. Hayden M, ICAAC, 2001, Chicago, IL.