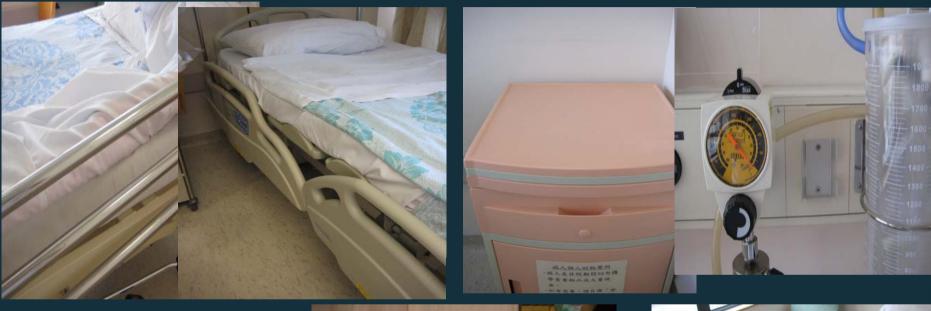

### The Inanimate Environment Can Facilitate Transmission

#### ~ Contaminated surfaces increase cross-transmission ~

Abstract: The Risk of Hand and Glove Contamination after Contact with a VRE (+) Patient Environment. Hayden M, ICAAC, 2001, Chicago, IL.

# Frequent touch areas – enhance cleaning and disinfection

# Designated equipment or be disinfected between use