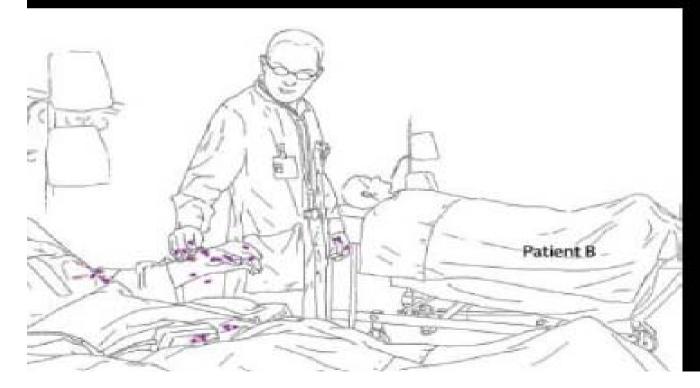

#### ~ Contaminated surfaces increase cross-transmission ~

Abstract: The Risk of Hand and Glove Contamination after Contact with a VRE (+) Patient Environment. Hayden M, ICAAC, 2001, Chicago, IL.